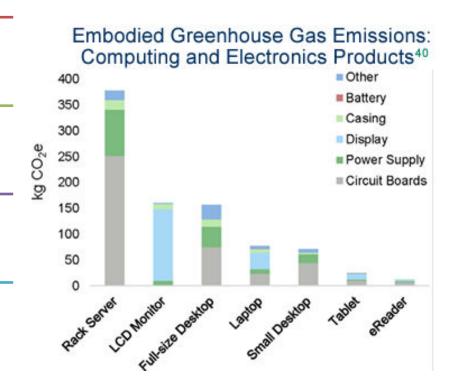

#### **MAJOR ENERGY USAGE IN IT**

Energy Consumption by Physical Data Centers and subsequent Carbon emissions

Manufacturing represents 60-85% of life cycle energy demand for a personal computer and 50-60% for mobile phones.